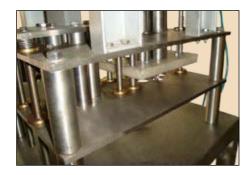

## **RS** Punching Machine



This device is pneumatically operated; feeding of sheet is manually done. The punched items discharge onto a tray below.

It can be used for punching different shapes on "malleable" wafer sheets. It is customised to suit various requirements for clients.

| Techinical Details       |         |
|--------------------------|---------|
| Length                   | 750 mm  |
| Width                    | 750 mm  |
| Height                   | 1800 mm |
| Net Weight Kgs (approx.) | 200 Kgs |
| Shipping Weight (Gross)  | 300 Kgs |



\*Depending on the

Punching Moulds Fitted into the machine

## \*Modifications Reserved

We are constantly guided by our principle of offering our customers better and better machines; to give increased efficiency and higher levels of automation. The technical data and illustrations are subject to change without notice

## R & D Engineers

A-41, IDA Kukatpally, Phase II, Road No. 4, Via I.E. Gandhi Nagar, Hyderabad - 500 037 Phone : 23402682, 23079121, 23077985 Fax : 9959000380 Email: info@rndwafers.com

| Local Contact : |  |
|-----------------|--|
|                 |  |
|                 |  |