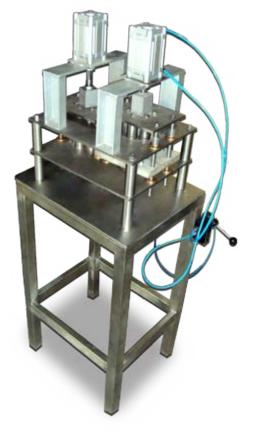

## **RS** Punching Machine

This device is pneumatically operated; feeding of sheet is manually done. The punched items discharge onto a tray below.

It can be used for punching different shapes on "malleable" wafer sheets. It is customised to suit various requirements for clients.

| Techinical Details       |         |
|--------------------------|---------|
| Length                   | 750 mm  |
| Width                    | 750 mm  |
| Height                   | 1800 mm |
| Net Weight Kgs (approx.) | 200 Kgs |
| Shipping Weight (Gross)  | 300 Kgs |